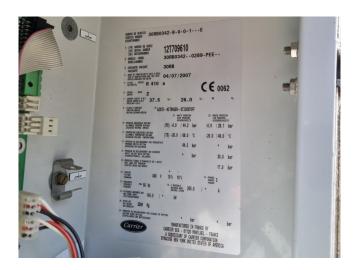

# **Specifications**

| Brand                | Carrier                 |
|----------------------|-------------------------|
| Туре                 | 30 RB 0342              |
| Product type         | Air Cooled Chiller      |
| Capacity kW          | 328,0                   |
| Capacity Tons        | 93,3                    |
| Refrigerant          | Freon                   |
| Refrigerant Type     | R410A                   |
| Pump                 | /                       |
| Weight in kg.        | 3269 kg                 |
| Sizes                | 2250x3600x2280 mm       |
|                      | (LxWxH)                 |
| Compressor(s) type & | 3x Performer            |
| model                | SH300A4ACA & 2x         |
|                      | Performer SH300B4ACC    |
| Display              | Carrier Pro-Dialog Plus |
| Number of fans       | 5                       |
| Remarks              | Y.o.b. 2005             |