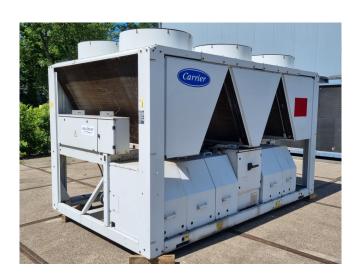

#### Used Carrier 30 RB 0342

Used Carrier 30 RB 0342 air-cooled chiller on R410A. Complete with 3 Performer SH300A4ACA & 2 Performer SH300B4ACC scroll compressors, condenser with 5 fans that produce an airflow of 81.248 m³/h, shell and tube as evaporator, water pump, liquid line filter driers and a control cabinet with a Carrier Pro-Dialog Plus.