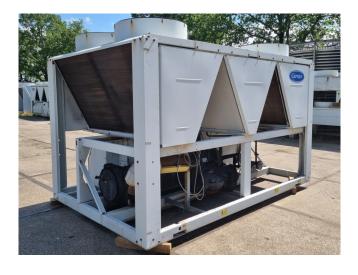

#### Used Carrier 30 RB 0342

Used Carrier 30 RB 0342 air-cooled chiller on R410A. Complete with 3 Performer SH300A4ACA & 2 Performer SH300B4ACC scroll compressors, condenser with 5 fans that produce an airflow of 81.248 m³/h, shell and tube as evaporator, water pump, liquid line filter driers and a control cabinet with a Carrier Pro-Dialog Plus.