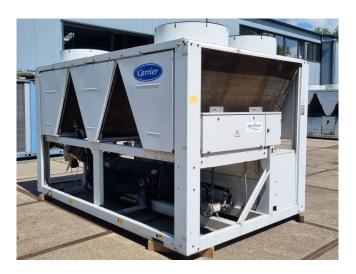

#### Used Carrier 30 RB 0342

Used Carrier 30 RB 0342 air-cooled chiller on R410A. Complete with 3 Performer SH300A4ACA & 2 Performer SH300B4ACC scroll compressors, condenser with 5 fans that produce an airflow of 81.248 m³/h, shell and tube as evaporator, water pump, liquid line filter driers and a control cabinet with a Carrier Pro-Dialog Plus.