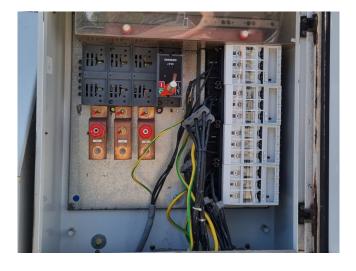

#### Used Carrier 30 RB 0342

Used Carrier 30 RB 0342 air-cooled chiller on R410A. Complete with 3 Performer SH300A4ACA & 2 Performer SH300B4ACC scroll compressors, condenser with 5 fans that produce an airflow of 81.248 m³/h, shell and tube as evaporator, water pump, liquid line filter driers and a control cabinet with a Carrier Pro-Dialog Plus.