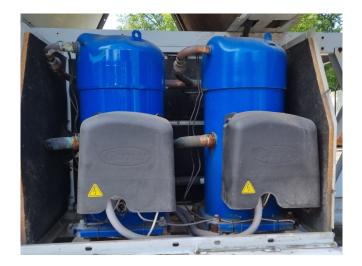

#### Used Carrier 30 RB 0342

Used Carrier 30 RB 0342 air-cooled chiller on R410A. Complete with 3 Performer SH300A4ACA & 2 Performer SH300B4ACC scroll compressors, condenser with 5 fans that produce an airflow of 81.248 m³/h, shell and tube as evaporator, water pump, liquid line filter driers and a control cabinet with a Carrier Pro-Dialog Plus.

# **Specifications**

| Brand                | Carrier                 |
|----------------------|-------------------------|
| Туре                 | 30 RB 0342              |
| Product type         | Air Cooled Chiller      |
| Capacity kW          | 328,0                   |
| Capacity Tons        | 93,3                    |
| Refrigerant          | Freon                   |
| Refrigerant Type     | R410A                   |
| Pump                 | /                       |
| Weight in kg.        | 3269 kg                 |
| Sizes                | 2250x3600x2280 mm       |
|                      | (LxWxH)                 |
| Compressor(s) type & | 3x Performer            |
| model                | SH300A4ACA & 2x         |
|                      | Performer SH300B4ACC    |
| Display              | Carrier Pro-Dialog Plus |
| Number of fans       | 5                       |
| Remarks              | Y.o.b. 2005             |