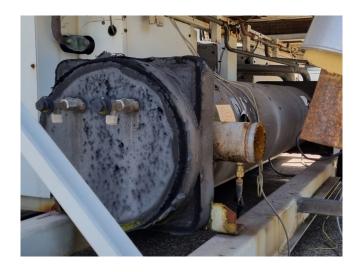

#### Used Carrier 30 RB 0342

Used Carrier 30 RB 0342 air-cooled chiller on R410A. Complete with 3 Performer SH300A4ACA & 2 Performer SH300B4ACC scroll compressors, condenser with 5 fans that produce an airflow of 81.248 m³/h, shell and tube as evaporator, water pump, liquid line filter driers and a control cabinet with a Carrier Pro-Dialog Plus.