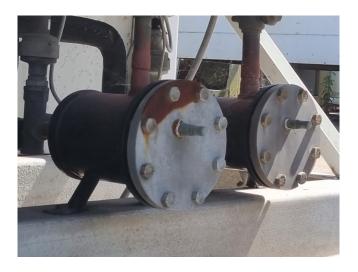

#### Used Carrier 30 RB 0342

Used Carrier 30 RB 0342 air-cooled chiller on R410A. Complete with 3 Performer SH300A4ACA & 2 Performer SH300B4ACC scroll compressors, condenser with 5 fans that produce an airflow of 81.248 m³/h, shell and tube as evaporator, water pump, liquid line filter driers and a control cabinet with a Carrier Pro-Dialog Plus.