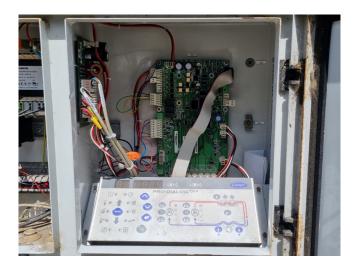

#### Used Carrier 30 RB 0342

Used Carrier 30 RB 0342 air-cooled chiller on R410A. Complete with 3 Performer SH300A4ACA & 2 Performer SH300B4ACC scroll compressors, condenser with 5 fans that produce an airflow of 81.248 m³/h, shell and tube as evaporator, water pump, liquid line filter driers and a control cabinet with a Carrier Pro-Dialog Plus.