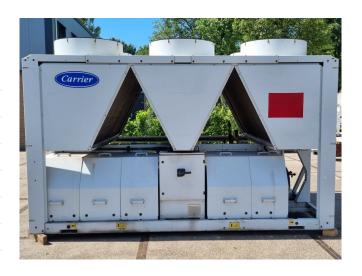

#### Used Carrier 30 RB 0342

Used Carrier 30 RB 0342 air-cooled chiller on R410A. Complete with 3 Performer SH300A4ACA & 2 Performer SH300B4ACC scroll compressors, condenser with 5 fans that produce an airflow of 81.248 m³/h, shell and tube as evaporator, water pump, liquid line filter driers and a control cabinet with a Carrier Pro-Dialog Plus.