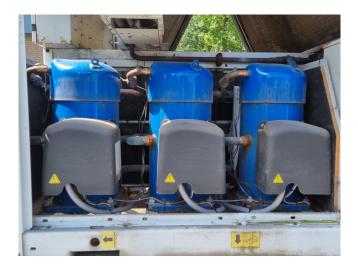

#### Used Carrier 30 RB 0342

Used Carrier 30 RB 0342 air-cooled chiller on R410A. Complete with 3 Performer SH300A4ACA & 2 Performer SH300B4ACC scroll compressors, condenser with 5 fans that produce an airflow of 81.248 m³/h, shell and tube as evaporator, water pump, liquid line filter driers and a control cabinet with a Carrier Pro-Dialog Plus.

# **Specifications**

| Brand                | Carrier                 |
|----------------------|-------------------------|
| Туре                 | 30 RB 0342              |
| Product type         | Air Cooled Chiller      |
| Capacity kW          | 328,0                   |
| Capacity Tons        | 93,3                    |
| Refrigerant          | Freon                   |
| Refrigerant Type     | R410A                   |
| Pump                 | /                       |
| Weight in kg.        | 3269 kg                 |
| Sizes                | 2250x3600x2280 mm       |
|                      | (LxWxH)                 |
| Compressor(s) type & | 3x Performer            |
| model                | SH300A4ACA & 2x         |
|                      | Performer SH300B4ACC    |
| Display              | Carrier Pro-Dialog Plus |
| Number of fans       | 5                       |
| Remarks              | Y.o.b. 2005             |