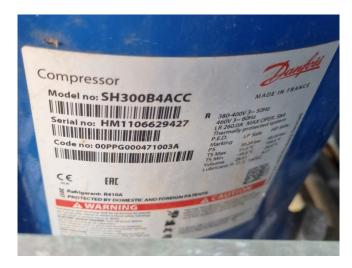

# **Specifications**

| Brand                | Carrier                 |
|----------------------|-------------------------|
| Туре                 | 30 RB 0342              |
| Product type         | Air Cooled Chiller      |
| Capacity kW          | 328,0                   |
| Capacity Tons        | 93,3                    |
| Refrigerant          | Freon                   |
| Refrigerant Type     | R410A                   |
| Pump                 | /                       |
| Weight in kg.        | 3269 kg                 |
| Sizes                | 2250x3600x2280 mm       |
|                      | (LxWxH)                 |
| Compressor(s) type & | 3x Performer            |
| model                | SH300A4ACA & 2x         |
|                      | Performer SH300B4ACC    |
| Display              | Carrier Pro-Dialog Plus |
| Number of fans       | 5                       |
| Remarks              | Y.o.b. 2005             |

#### Used Carrier 30 RB 0342

Used Carrier 30 RB 0342 air-cooled chiller on R410A. Complete with 3 Performer SH300A4ACA & 2 Performer SH300B4ACC scroll compressors, condenser with 5 fans that produce an airflow of 81.248 m³/h, shell and tube as evaporator, water pump, liquid line filter driers and a control cabinet with a Carrier Pro-Dialog Plus.