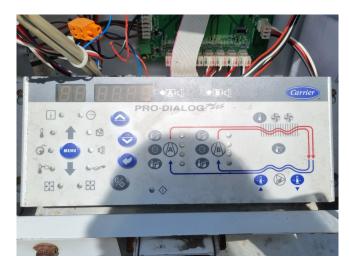

# **Specifications**

| Brand                | Carrier                 |
|----------------------|-------------------------|
| Туре                 | 30 RB 0342              |
| Product type         | Air Cooled Chiller      |
| Capacity kW          | 328,0                   |
| Capacity Tons        | 93,3                    |
| Refrigerant          | Freon                   |
| Refrigerant Type     | R410A                   |
| Pump                 | /                       |
| Weight in kg.        | 3269 kg                 |
| Sizes                | 2250x3600x2280 mm       |
|                      | (LxWxH)                 |
| Compressor(s) type & | 3x Performer            |
| model                | SH300A4ACA & 2x         |
|                      | Performer SH300B4ACC    |
| Display              | Carrier Pro-Dialog Plus |
| Number of fans       | 5                       |
| Remarks              | Y.o.b. 2005             |

#### Used Carrier 30 RB 0342

Used Carrier 30 RB 0342 air-cooled chiller on R410A. Complete with 3 Performer SH300A4ACA & 2 Performer SH300B4ACC scroll compressors, condenser with 5 fans that produce an airflow of 81.248 m³/h, shell and tube as evaporator, water pump, liquid line filter driers and a control cabinet with a Carrier Pro-Dialog Plus.