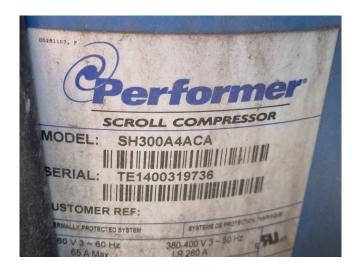

# **Specifications**

| Brand                | Carrier                 |
|----------------------|-------------------------|
| Туре                 | 30 RB 0342              |
| Product type         | Air Cooled Chiller      |
| Capacity kW          | 328,0                   |
| Capacity Tons        | 93,3                    |
| Refrigerant          | Freon                   |
| Refrigerant Type     | R410A                   |
| Pump                 | /                       |
| Weight in kg.        | 3269 kg                 |
| Sizes                | 2250x3600x2280 mm       |
|                      | (LxWxH)                 |
| Compressor(s) type & | 3x Performer            |
| model                | SH300A4ACA & 2x         |
|                      | Performer SH300B4ACC    |
| Display              | Carrier Pro-Dialog Plus |
| Number of fans       | 5                       |
| Remarks              | Y.o.b. 2005             |

#### Used Carrier 30 RB 0342

Used Carrier 30 RB 0342 air-cooled chiller on R410A. Complete with 3 Performer SH300A4ACA & 2 Performer SH300B4ACC scroll compressors, condenser with 5 fans that produce an airflow of 81.248 m³/h, shell and tube as evaporator, water pump, liquid line filter driers and a control cabinet with a Carrier Pro-Dialog Plus.