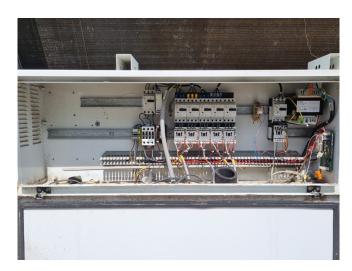

#### Used Carrier 30 RB 0342

Used Carrier 30 RB 0342 air-cooled chiller on R410A. Complete with 3 Performer SH300A4ACA & 2 Performer SH300B4ACC scroll compressors, condenser with 5 fans that produce an airflow of 81.248 m³/h, shell and tube as evaporator, water pump, liquid line filter driers and a control cabinet with a Carrier Pro-Dialog Plus.