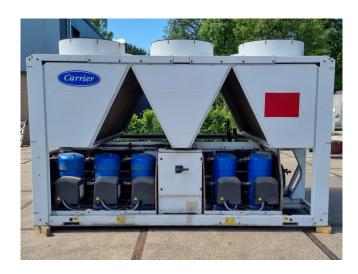

#### Used Carrier 30 RB 0342

Used Carrier 30 RB 0342 air-cooled chiller on R410A. Complete with 3 Performer SH300A4ACA & 2 Performer SH300B4ACC scroll compressors, condenser with 5 fans that produce an airflow of 81.248 m³/h, shell and tube as evaporator, water pump, liquid line filter driers and a control cabinet with a Carrier Pro-Dialog Plus.

# **Specifications**

| Brand                | Carrier                 |
|----------------------|-------------------------|
| Туре                 | 30 RB 0342              |
| Product type         | Air Cooled Chiller      |
| Capacity kW          | 328,0                   |
| Capacity Tons        | 93,3                    |
| Refrigerant          | Freon                   |
| Refrigerant Type     | R410A                   |
| Pump                 | /                       |
| Weight in kg.        | 3269 kg                 |
| Sizes                | 2250x3600x2280 mm       |
|                      | (LxWxH)                 |
| Compressor(s) type & | 3x Performer            |
| model                | SH300A4ACA & 2x         |
|                      | Performer SH300B4ACC    |
| Display              | Carrier Pro-Dialog Plus |
| Number of fans       | 5                       |
| Remarks              | Y.o.b. 2005             |