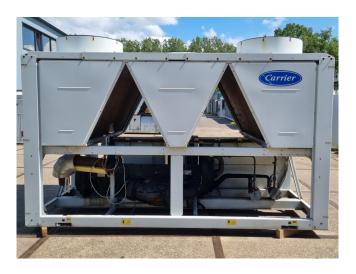

#### Used Carrier 30 RB 0342

Used Carrier 30 RB 0342 air-cooled chiller on R410A. Complete with 3 Performer SH300A4ACA & 2 Performer SH300B4ACC scroll compressors, condenser with 5 fans that produce an airflow of 81.248 m³/h, shell and tube as evaporator, water pump, liquid line filter driers and a control cabinet with a Carrier Pro-Dialog Plus.