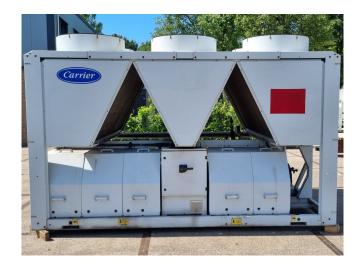

#### Used Carrier 30 RB 0342

Used Carrier 30 RB 0342 air-cooled chiller on R410A. Complete with 3 Performer SH300A4ACA & 2 Performer SH300B4ACC scroll compressors, condenser with 5 fans that produce an airflow of 81.248 m³/h, shell and tube as evaporator, water pump, liquid line filter driers and a control cabinet with a Carrier Pro-Dialog Plus.