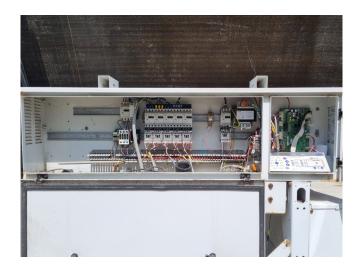

#### Used Carrier 30 RB 0342

Used Carrier 30 RB 0342 air-cooled chiller on R410A. Complete with 3 Performer SH300A4ACA & 2 Performer SH300B4ACC scroll compressors, condenser with 5 fans that produce an airflow of 81.248 m³/h, shell and tube as evaporator, water pump, liquid line filter driers and a control cabinet with a Carrier Pro-Dialog Plus.